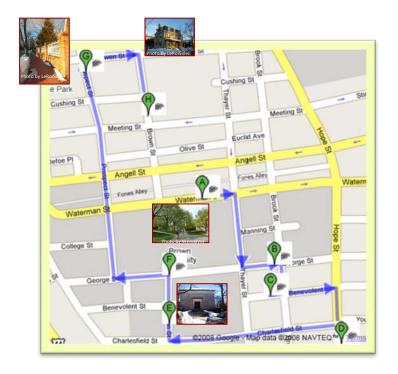

## **Garden Walk**

## approximate 1.5 mile route, beginning at Thayer St. at Waterman St.

## **Walking directions**

| 2. Turn right at Thayer St |        |                 | 2                 |
|----------------------------|--------|-----------------|-------------------|
| 3. Turn left at George St  | 0.2 mi | about 5 minutes | $\Longrightarrow$ |

4. Head east on George St toward Brook St

1. Head east on Waterman St toward Thayer St

5. Turn right at Brook St

6. Turn right at Benevolent St 463 ft about 1 minute

7. Head east on Benevolent St toward Brook St

8. Turn right at Hope St 0.2 mi about 4 minutes

9. Head north on Hope St toward Charlesfield St

10. Turn left at Charlesfield St 0.3 mi about 7 minutes

11. Turn right at Brown St

12. Head north on Brown St toward Benevolent St 433 ft about 1 minute

13. Head west on George toward Magee St

14. Turn right at Prospect St 0.4mi about 11 minutes

15. Head north on Prospect St toward Bowen St

16. Turn right at Bowen St 0.1mi about 1 minute

17. Turn right at Brown St 0.1mi about 1 minute