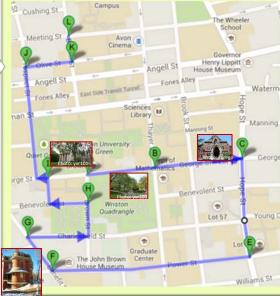

## **History Walk**

An approximately 1.8 mi walk which travels among some of the area's historic sites.

## Walking directions:

| 1. Head east on George St toward Brown St          | 0.1 mi | 0.1 mi – about 1 min | $\Longrightarrow$             |
|----------------------------------------------------|--------|----------------------|-------------------------------|
| 2. Head east on George St toward Thayer St         | 0.2 mi |                      | $\Longrightarrow$             |
| 3. Turn right at Hope Street                       | 0.1 mi |                      | Ð                             |
| 4. Turn left at Young Orchard Avenue               | 249 ft |                      | $\Longrightarrow$             |
| 3. Head back toward Hope Street                    | 300 ft |                      |                               |
| 4. Turn left onto Hope St                          | 390 ft |                      | $\square$                     |
| 5. Turn right at Power St                          | 0.4 mi |                      | $\langle \mathcal{I} \rangle$ |
| 6. Turn left at Benefit St                         | 112 ft | 0.5mi – about 10 min | $\hat{1}$                     |
| 7. Head northwest on Benefit St<br>toward Power St | 0.1mi  |                      |                               |
| 8. Turn right at Charlesfield St                   | 0.1mi  |                      | $\Longrightarrow$             |
| 9. Turn left at Brown St                           | 125 ft | 0.2mi – about 4 min  | Î                             |
| 10. Head north on Brown St toward Benevolent St    | 184 ft |                      | Î                             |
| 11. Turn left at Benvolent St                      | 354 ft |                      |                               |
| 12. Turn right at Magee St                         | 253 ft |                      | Î                             |
| 13. Turn left at George St                         | 112 ft |                      |                               |
| 14. Turn right at Prospect St                      | 427 ft | 0.3mi – about 5 min  | Cushing S                     |
| 15. Head north on Prospect St toward Waterman      | 0.1mi  | 1                    | Meeting                       |
| 16. Turn right at Olive St                         | 446 ft |                      | Angel                         |
| 17. Turn left at Brown St                          | 427 ft | 0.3mi – about 7 min  | Fones                         |
| ©2014 Google Mans                                  |        |                      |                               |