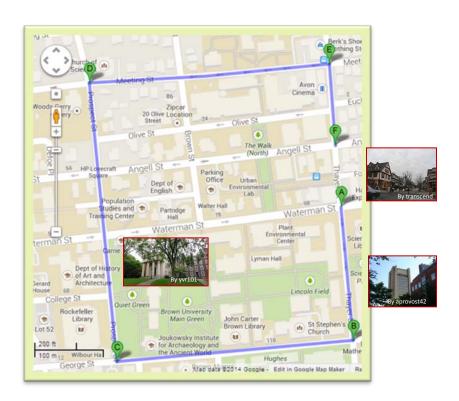

## One Mile Fun Walk

## approximate 1 mile square route, beginning at Thayer St. at Waterman St.

## Walking directions:

| 1. Head south on Thayer St toward George St | 0.1 mi | 0.1 mi – about 2 mins |
|---------------------------------------------|--------|-----------------------|
|---------------------------------------------|--------|-----------------------|

2. Head west on George St toward Brown St 0.2 mi 0.2 mi – about 4 mins

0.3 mi - about 7 mins

4. Head east on Meeting St toward Brown St 0.2 mi 0.2 mi – about 4 mins

3. Turn right onto Prospect St toward College St 0.3 mi

5. Turn right on Thayer St toward Euclid Ave 390 ft 390 ft – about 1 min

©2014 Google Maps